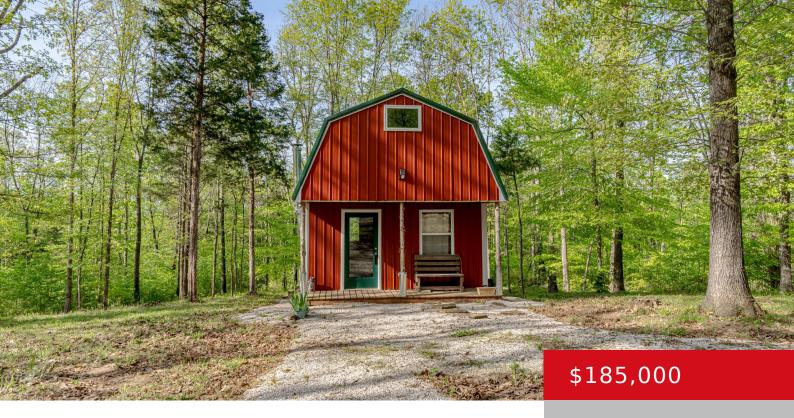

#### 0 DIE-SHIBOLEY CHURCH RD, MAGNOLIA, KY 42757

http://zhomesre.com

Escape to this rustic hunting cabin on 25 private acres. Off-grid with ability to run off RV battery power and a rainwater system, it offers a cozy, wood-finished interior and large windows showcasing serene views. Ideal for hunters or nature lovers, the property features lots of wildlife for hunting. There is a shower plumbed in [...]