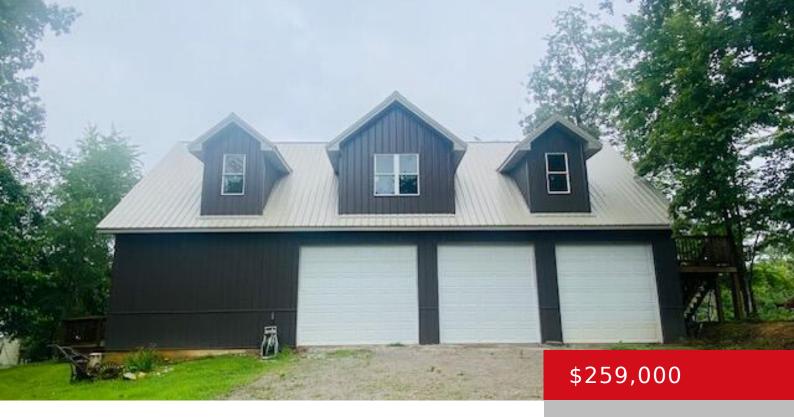

# 0 OAKLAND HILLS CIR, LEITCHFIELD, KY 42754

http://zhomesre.com

Oversized garage in Oakland Hills! This building is situated on 2 lots, and has loads of potential. The bottom level has a 3 bay garage with oversized doors and 12' ceilings, a finished workshop area and half bath. Up the stairs is a huge unfinished apartment that has been plumbed for a full bath and [...]

# **Building Details**

**Foundation Details:** Slab **Stories:** 2

**Electric:** Residential **Fencing:** Other

Roof: Metal Construction Materials: Other/NA

**Garage Spaces:** 3 **Basement:** None