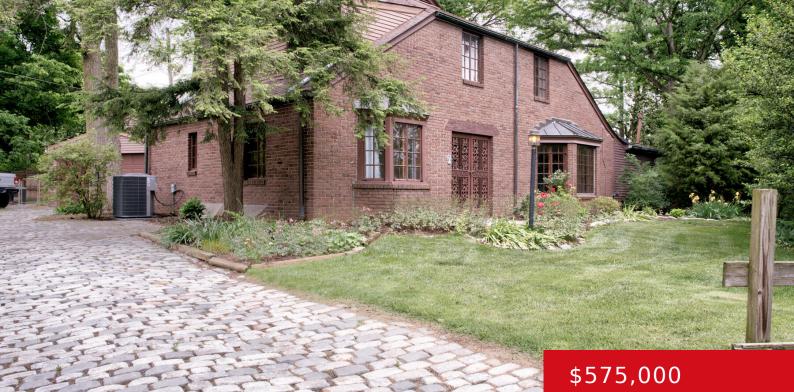

#### **1 RIDGE RD, LOUISVILLE, KY 40205**

http://zhomesre.com

This 1940's brick home sits on a double lot equalling 0.36 of an acre on a quiet hidden cut-de-sac, with close to 3,000 square feet of living space. There are 4 bedrooms and 3.5 bathrooms. All the doors are solid wood with thumb latch handles. The front and back door are Dutch style with double [...]

## Basics

| Type: Single Family Residence | Status: Active                                   |
|-------------------------------|--------------------------------------------------|
| Bedrooms: 4 beds              | Bathrooms: 4 baths                               |
| <b>Area: 2949</b> sq ft       | Lot size: 15681.6 sq ft                          |
| Year built: 1940              | Lot Features: Corner, Cul De Sac, DeadEnd, Level |
| County Or Parish: Jefferson   | Subdivision Name: ABERDEEN                       |
| Bathrooms Full: 3             |                                                  |

# **Building Details**

| Foundation Details: Crawl Space, Slab, Poured Concrete | Stories: 2                                  |
|--------------------------------------------------------|---------------------------------------------|
| Electric: Residential                                  | Fencing: Partial, SplitRail, Chain Link     |
| Roof: Flat, Shingle                                    | Construction Materials: Brick, Vinyl Siding |
| Garage Spaces: 2                                       | Basement: Unfinished, Walk-up               |

## **Amenities & Features**

**Cooling:** Wall/Window Unit(s), Central Air **Exterior Features:** Patio, Porch

**Parking Features:** 1 Car Carport, Off-Street Parking, Street, Driveway