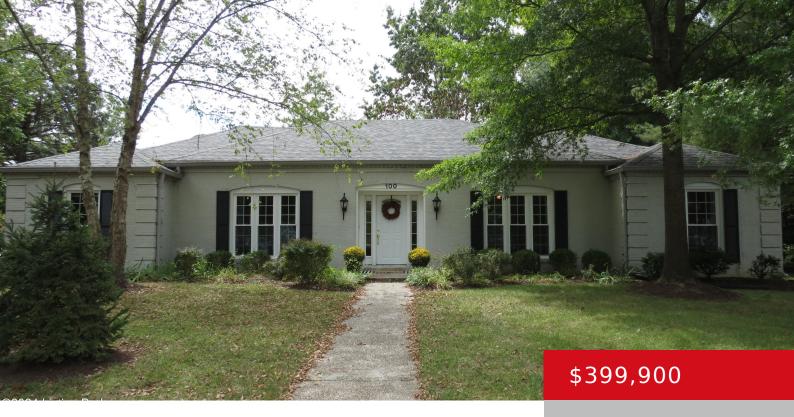

# 100 CAMBRIDGE STATION RD, LOUISVILLE, KY 40223

http://zhomesre.com

Charming sprawling brick ranch located on a corner lot in Plainview! Move in and make this home your own! 4 Bedroom, 2.5 Bath painted brick Ranch with approximately 2300 sq ft on the first floor and an additional 1560 sq ft ready to finish in the basement! Wonderful floorplan w/ great flow. Nice foyer leads [...]

#### **Basics**

Type: Single Family Residence

**Bedrooms: 4** beds

**Area: 2255** sq ft

Year built: 1974

County Or Parish: Jefferson

**Bathrooms Full: 2** 

**Status:** Pending