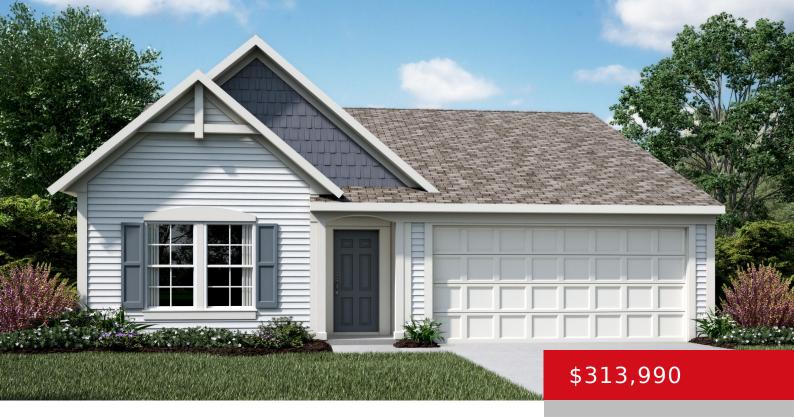

# 100 CYPRESS CT, MT WASHINGTON, KY 40047

http://zhomesre.com

Stylish new Beacon Cambridge Cottage plan by Fischer Homes in beautiful Bethel Springs featuring one floor living with an open concept design. Island kitchen with stainless steel appliances, upgraded maple cabinetry with 42 inch uppers and soft close hinges, quartz counters, pantry and walk-out morning room to the patio and all open to the large [...]

- 3 heds
- 2 haths
- Single Family Residence
- Pending
- 1414 sq ft

#### **Basics**

**Type:** Single Family Residence **Status:** Pending

Bedrooms: 3 beds

Area: 1414 sq ft

Lot size: 9471 sq ft

Year built: 2024 County Or Parish: Bullitt

**Subdivision Name:** Bethel Springs **Bathrooms Full:** 2