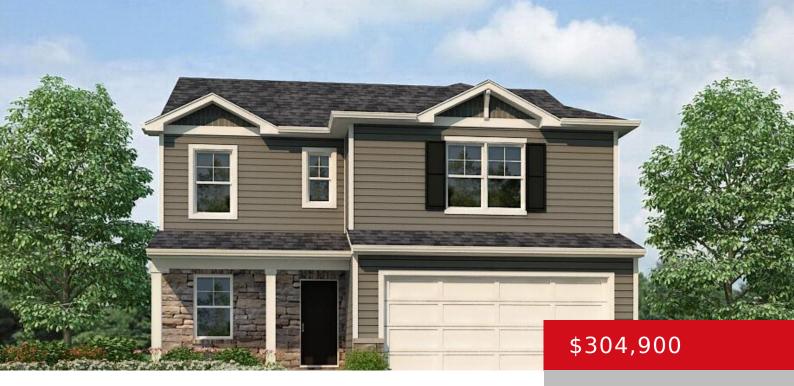

# **100 LEHIGH CT, ELIZABETHTOWN, KY 42701** http://zhomesre.com

Welcome to The Sienna plan by D.R. Horton in the beautiful Ashton Park community. This beautiful 2-story home is perfect for entertaining. It features 3 generously sized bedrooms, a loft, and 2.5 bathrooms. The open-concept layout seamlessly connects the spacious living room, eat-in dining area and ample kitchen. The well-appointed kitchen features stainless-steel appliances, sleek [...]

- 3 beds
- 3 baths
- Single Family Residence
- Active
- 1818 sq ft

#### Basics

Type: Single Family Residence Bedrooms: 3 beds Area: 1818 sq ft Year built: 2024 Subdivision Name: ASHTON PARK Status: Active Bathrooms: 3 baths Lot size: 9775 sq ft County Or Parish: Hardin Bathrooms Full: 2

### **Building Details**

Foundation Details: SlabStorieElectric: ResidentialFenciRoof: ShingleConstGarage Spaces: 2Base

Stories: 2 Fencing: None Construction Materials: Stone, Fiber Cement Basement: None

# **Amenities & Features**

Cooling: Central AirExterior Features: PorchUtilities: Public Sewer, Public WaterParking Features: Attached, Entry Front, DrivewayHeating: Electric, Heat Pump