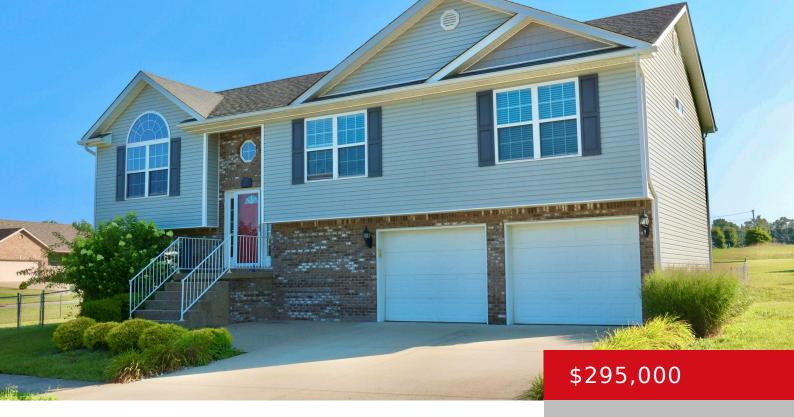

### 100 SHELLY DR, VINE GROVE, KY 40175

http://zhomesre.com

Discover the perfect blend of comfort and style in this growing and serene Vine Grove neighborhood! This 4-bedroom, 3 bath home features hardwood and tile flooring, an outdoor deck for entertaining, a Great room with a vaulted ceiling that displays great natural light, a walk-out basement family room, and a spacious backyard. This home offers [...]

- 4 heds
- 3 haths
- Single Family Residence
- Active Under Contract
- 2188 sq ft

#### **Basics**

**Type:** Single Family Residence **Status:** Active Under Contract

**Bedrooms: 4** beds **Bathrooms: 3** baths

**Area: 2188** sq ft **Lot size: 20037.6** sq ft

Year built: 2011 Lot Features: Corner, Sidewalk, Level

## **Building Details**

**Foundation Details:** Poured Concrete **Stories:** 1

Electric: Residential Fencing: Chain Link

Roof: Shingle Construction Materials: Brick, Vinyl Siding

**Garage Spaces:** 2 **Basement:** Walkout Finished

## **Amenities & Features**

**Exterior Features:** Patio, Porch, Deck **Utilities:** Electricity Connected, Public Sewer, Public

Water

Parking Features: Attached, Entry Front Heating: Heat Pump