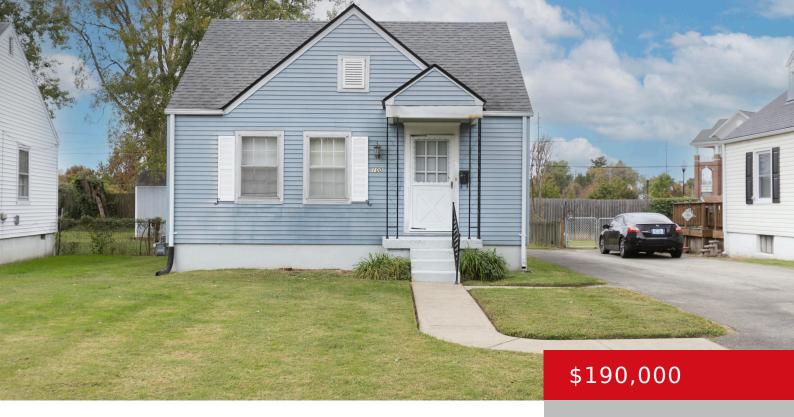

## 100 STAEBLER AVE, LOUISVILLE, KY 40207

http://zhomesre.com

Welcome to 100 Staebler Ave, a charming two-bedroom home nestled in the heart of St. Matthews. This prime location offers the ultimate convenience, with restaurants, shopping, and Shelbyville Road just a short walk away. While the home may be a bit dated, it presents an excellent opportunity for a new owner to personalize and update [...]

- 2 beds
- 1 hath
- Single Family Residence
- Active
- 744 sq ft

**Basics** 

Type: Single Family Residence

Bedrooms: 2 beds Bathrooms: 1 bath

Area: 744 sq ft

Year built: 1941

Lot size: 5797 sq ft

Lot Features: Level