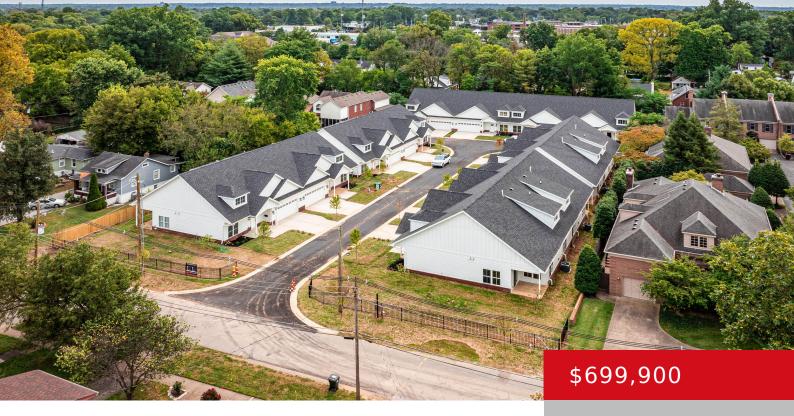

## 100 WELLSTON PL, LOUISVILLE, KY 40207

http://zhomesre.com

Welcome to 100 Wellston PI, a newly constructed residence nestled in the heart of St. Matthews. This property is perfectly designed for those seeking a home in close proximity to restaurants, shopping, parks, and downtown, yet tucked away in a serene setting, Boasting an open living space with vaulted ceilings, the residence features a sophisticated [...]

- 4 beds
- 3 haths
- Condominium
- Active
- 2568 sq ft

**Basics** 

**Type:** Condominium **Status:** Active

**Bedrooms: 4** beds **Bathrooms: 3** baths

**Area: 2568** sq ft **Lot size: 0** sq ft

Year built: 2024 Lot Features: Cul De Sac, Level