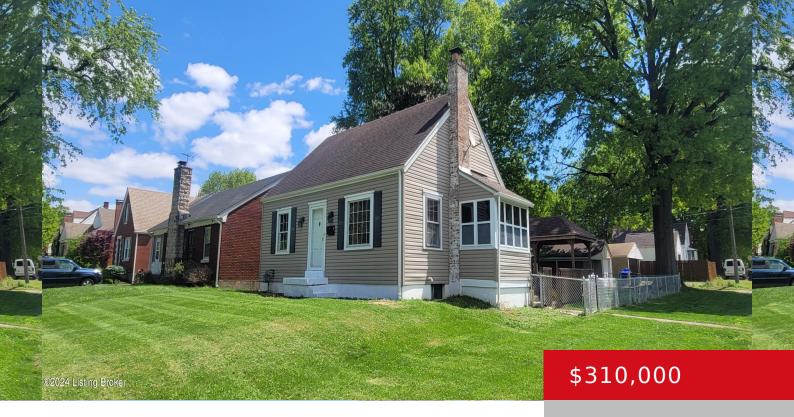

### 1000 ARDMORE DR, LOUISVILLE, KY 40217

http://zhomesre.com

This well-maintained home offers original hardwood flooring and trimming, a 1 car detached garage w/ a 1 car carport, a fenced in yard, and a partially finished basement. The basement offers a recreational area w/ a decorative fireplace, the laundry room, a full bathroom, and a storage room where the HVAC system and hot water [...]

#### **Basics**

**Type:** Single Family Residence

**Bedrooms: 3** beds

**Area: 2038** sq ft **Year built:** 1938

**County Or Parish:** Jefferson

**Bathrooms Full: 2** 

Status: Active

Bathrooms: 2 baths

# **Building Details**

Stories: 2 Electric: Residential

Fencing: Chain Link Roof: Shingle

**Construction Materials:** Vinyl Siding **Garage Spaces:** 1

Basement: Partially finished, Unfinished

## **Amenities & Features**

**Cooling:** Central Air **Exterior Features:** Patio

**Utilities:** Public Water **Parking Features:** 1 Car Carport, Detached

**Heating:** Forced Air, Natural Gas