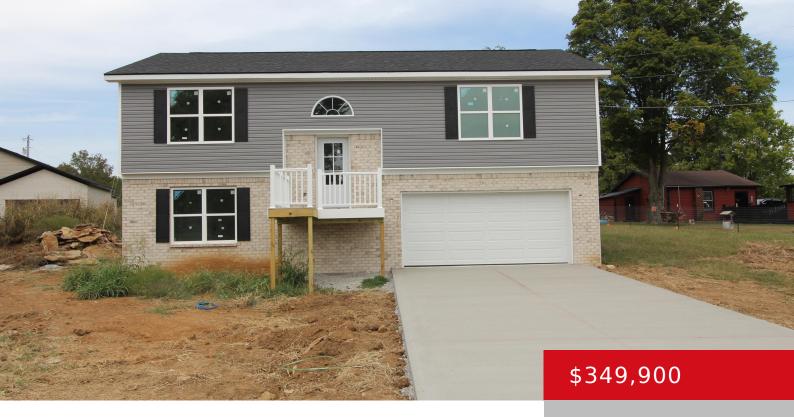

### 1000 INDIAN TRAIL, LAWRENCEBURG, KY 40342

http://zhomesre.com

Welcome to your dream home! This stunning new construction split foyer offers modern luxury with upgraded details throughout. The open floor plan features a gourmet kitchen with granite countertops and tons of cabinet space. The living and dining areas are filled with natural light, perfect for entertaining. Channeling his inner Gaines the builder added a [...]

## **Basics**

Type: Single Family Residence

Bedrooms: 4 beds Area: 2006 sq ft

Year built: 2024

Subdivision Name: INDIAN TRAIL

**Status:** Active

Bathrooms: 3 baths

**Lot size: 7840.8** sq ft

# **Building Details**

**Foundation Details:** Concrete Blk **Stories:** 2

Electric: Residential Fencing: None

Roof: Shingle Construction Materials: Brick, Vinyl Siding

**Garage Spaces:** 2 **Basement:** Walk-up, Walkout Part Fin

## **Amenities & Features**

**Cooling:** Heat Pump **Exterior Features:** Porch, Deck

Utilities: Public Sewer, Public Water Parking Features: Attached, Driveway

**Heating:** Heat Pump