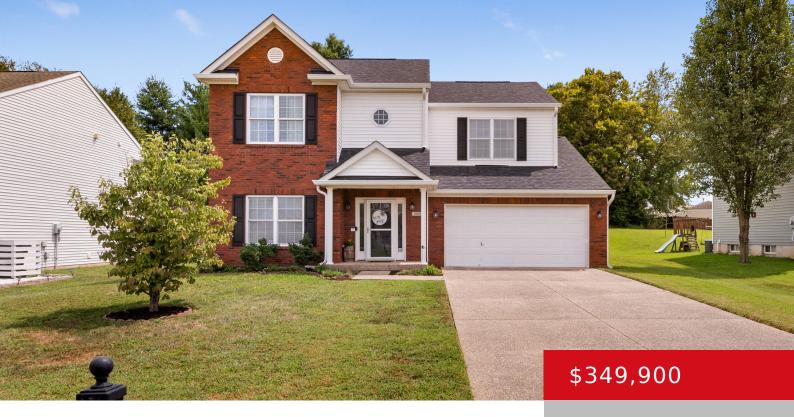

# 10004 HORNBEAM BLVD, LOUISVILLE, KY 40228

http://zhomesre.com

Immaculate! This 4 bedroom, 2.5 bath home has plenty of space for everyone! Bright entry hall welcomes you to an open floor plan. Huge great room with fireplace and access to back patio. Perfect for entertaining! Kitchen features loads of cabinet and counter space, with center island, pantry and convenient access to garage. Formal dining [...]

#### **Basics**

**Type:** Single Family Residence **Status:** Active Under Contract

Bedrooms: 4 beds Bathrooms: 3 baths

Area: 2607 sq ft Lot size: 9147.6 sq ft

Year built: 2008 Lot Features: Sidewalk

County Or Parish: Jefferson Subdivision Name: WOODRIDGE CROSSINGS