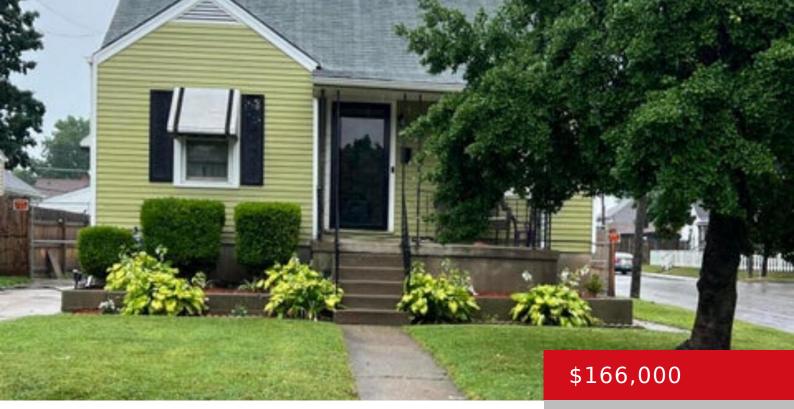

# 1001 BERRY BLVD, LOUISVILLE, KY 40215

http://zhomesre.com

Charming 3-bedroom, 1.5-bathroom home situated on a spacious corner lot. This property boasts a partially finished basement, providing extra living space and storage. Enjoy the convenience of a detached garage and the tranquility of a fully private fenced yard, perfect for relaxation or entertaining. The highlight is the above-ground pool, ideal for summer fun. With [...]

### Basics

Type: Single Family Residence Bedrooms: 3 beds Area: 969 sq ft Year built: 1940 County Or Parish: Jefferson Bathrooms Full: 1 Status: Pending Bathrooms: 1 bath Lot size: 5227.2 sq ft Lot Features: Sidewalk Subdivision Name: NONE

### **Building Details**

Foundation Details: Poured Concrete Electric: Residential Roof: Shingle Garage Spaces: 1

Stories: 1 Fencing: Chain Link Construction Materials: Vinyl Siding Basement: Partially finished

# **Amenities & Features**

Cooling: Central AirExterior Features: Pool - Above Ground,<br/>Porch, DeckUtilities: Electricity Connected, Fuel:Natural, PublicParking Features: Detached, Driveway<br/>Sewer, Public Water