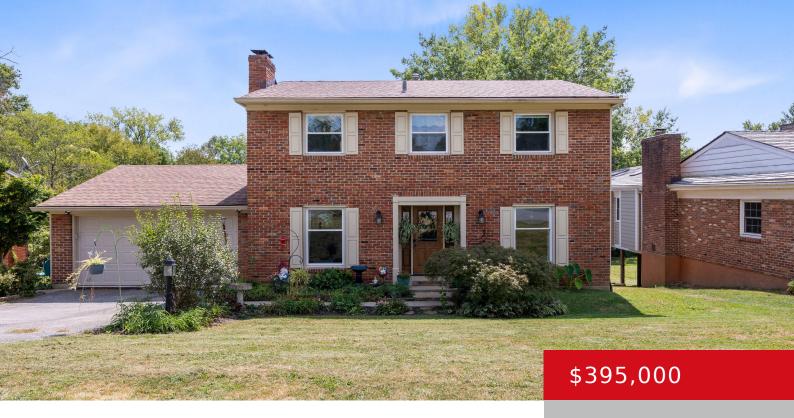

#### 10012 FOXBORO DR, LOUISVILLE, KY 40223

http://zhomesre.com

Resort at home in this lovely 2 story walk-out.. This home has been meticulously maintained. It features a cozy family room with a fireplace that's open to the kitchen. The kitchen has corian counter tops, slate flooring with a view that overlooks a fantastic inground pool, wonderful deck area and a very large backyard. Great [...]

#### **Basics**

Type: Single Family Residence

**Bedrooms: 4** beds

**Area: 2550** sq ft

Year built: 1966

**Subdivision Name:** FOXBORO MANOR

**Status:** Active

Bathrooms: 3 baths

# **Building Details**

**Foundation Details:** Poured Concrete **Stories:** 2

Electric: Residential Fencing: None

Roof: Shingle Construction Materials: Brick

**Garage Spaces:** 2 **Basement:** Walkout Part Fin

## **Amenities & Features**

**Cooling:** Central Air **Fireplaces Total:** 2

Exterior Features: Patio, Pool - In Ground, Deck Utilities: Public Sewer, Public Water

Parking Features: Attached, Entry Front Heating: Forced Air, Natural Gas