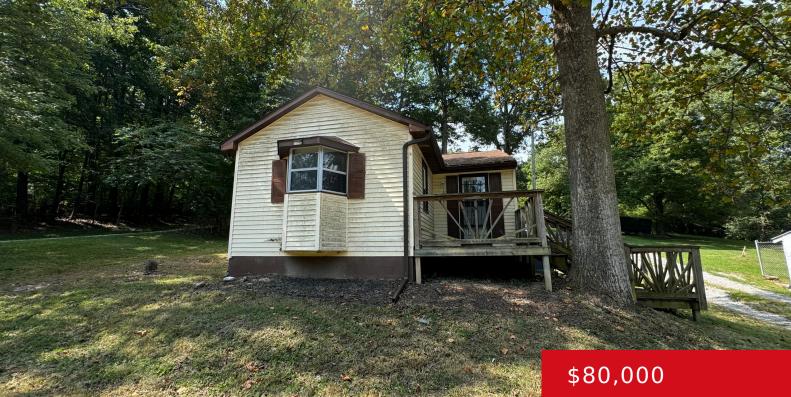

## 10012 WELCH DR, LOUISVILLE, KY 40272

http://zhomesre.com

Looking for a home under \$100K that won't break the bank. Look no further than this diamond in the rough. This property is Sold AS IS with no warranty expressed, written or implied. Buyer to verify all information including, but not limited to flood zone, square footage, lot size, foundations, utilities, zoning and intended uses. [...]

#### Basics

Type: Single Family Residence Bedrooms: 2 beds Area: 808 sq ft Year built: 1958 Subdivision Name: NONE Status: Active Under Contract Bathrooms: 1 bath Lot size: 14035 sq ft County Or Parish: Jefferson Bathrooms Full: 1

# **Building Details**

Foundation Details: Crawl Space Electric: Residential Construction Materials: Vinyl Siding

## **Amenities & Features**

**Cooling:** Central Air **Utilities:** Electricity Connected, Fuel:Natural, Septic System, Public Water

Heating: Forced Air, Natural Gas

Stories: 1 Roof: Shingle Basement: None

Exterior Features: Porch, Deck Parking Features: Street, Driveway