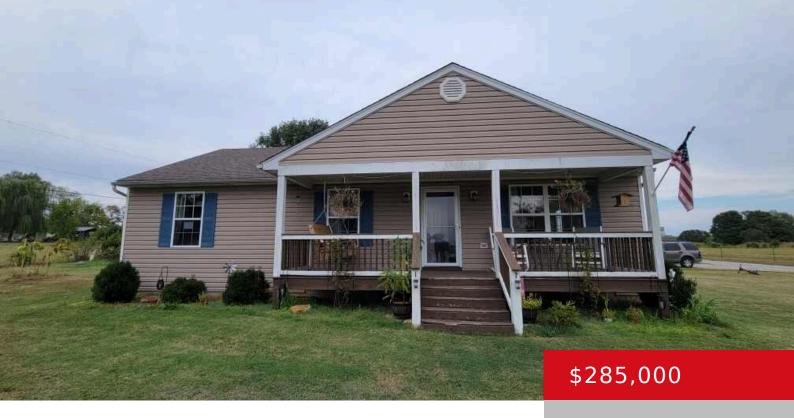

## 1002 DUNAWAY LN, LA GRANGE, KY 40031

http://zhomesre.com

3 Bedroom ranch on 1 acre in Oldham County. Private setting, 3 car detached outbuilding, tons of privacy.

- 2 heds
- 2 haths
- Single Family Residence
- Active Under Contract
- 1300 sq ft

#### **Basics**

**Type:** Single Family Residence

Bedrooms: 2 beds **Area: 1300** sq ft

Year built: 2005

County Or Parish: Oldham

**Bathrooms Full: 2** 

**Status:** Active Under Contract

Bathrooms: 2 baths

# **Building Details**

Foundation Details: Slab Stories: 1

**Electric:** Residential Fencing: None

Roof: Shingle **Construction Materials:** Vinyl Siding

Basement: None

### **Amenities & Features**

Cooling: Central Air Exterior Features: Out Buildings, Porch,

Deck

**Utilities:** Electricity Connected, Septic System, Parking Features: Detached, Off-Street

**Public Water** 