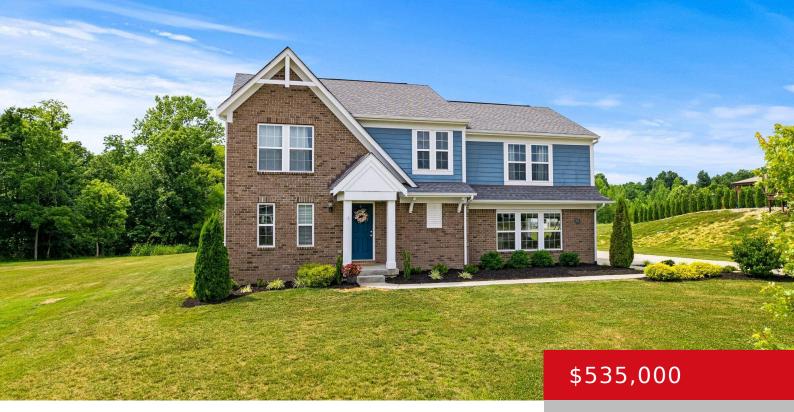

### 1002 HERON COVE, LA GRANGE, KY 40031

http://zhomesre.com

This stunning 4-year-old, two-story Colonial home is situated on a .77-acre lot in the desirable Summit Parks neighborhood of LaGrange, within the esteemed Crestwood School district. Boasting four spacious bedrooms and three well-appointed bathrooms, this residence offers a blend of modern convenience and classic charm. The heart of the home is the expansive eat-in kitchen, [...]

#### **Basics**

Type: Single Family Residence

Bedrooms: 4 beds

Area: 2242 sq ft

Bathrooms: 3 baths

Lot size: 33541 sq ft

Year built: 2019 Lot Features: Cul De Sac, Level

County Or Parish: Oldham Subdivision Name: SUMMIT PARKS