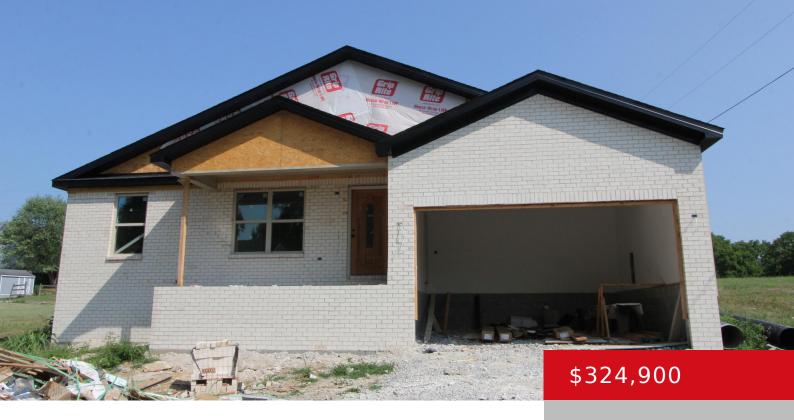

### 1002 INDIAN TRAIL, LAWRENCEBURG, KY 40342

http://zhomesre.com

Welcome to your dream home! This stunning new construction brick ranch sits on a spacious half-acre lot, offering both luxury and tranquility. With its elegant modern design and high-end finishes, this home is a perfect blend of style and comfort. The exterior will be brick with classic charm. The generous half-acre lot offers ample space [...]

## **Basics**

**Type:** Single Family Residence

Bedrooms: 3 beds

**Area: 1565** sq ft

Year built: 2024

Subdivision Name: INDIAN TRAIL

Status: Active

Bathrooms: 2 baths

# **Building Details**

Foundation Details: Concrete Blk Stories: 1

Electric: Residential Roof: Shingle

**Construction Materials:** Brick, Vinyl Siding **Garage Spaces:** 2

Basement: None