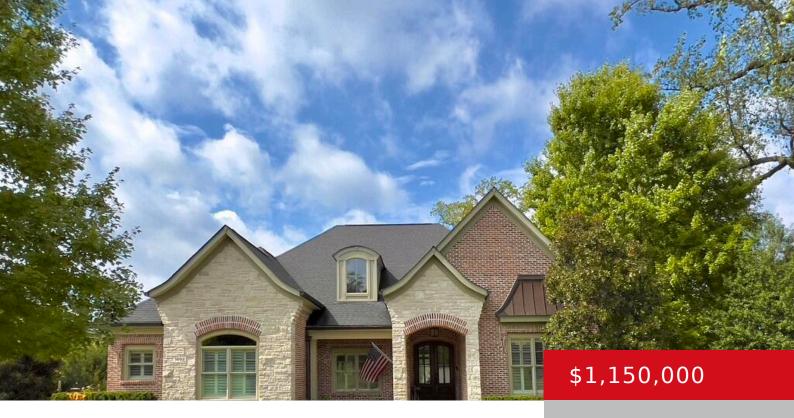

#### 1002 POPLAR RIDGE RD, GOSHEN, KY 40026

http://zhomesre.com

Nestled on one of the most exclusive lots in the highly soughtafter Poplar Woods Estates in Oldham County, this exquisite ranch home built by Dave Weiss of Meridian Homes offers luxurious living on a private .83-acre oasis. Set amidst gently rolling, manicured landscapes, this conservation community showcases preserved mature trees complemented by vibrant hydrangeas, roses, [...]

#### **Basics**

**Type:** Single Family Residence **Status:** Active

**Bedrooms: 4** beds **Bathrooms: 4** baths

**Area: 4505** sq ft **Lot size: 36154.8** sq ft

Year built: 2009 Lot Features: Sidewalk, Cleared, Level

## **Building Details**

Foundation Details: Poured Concrete Stories: 1

Electric: Residential Roof: Shingle

Construction Materials: Brk/Ven, Stone Garage Spaces: 3

**Basement:** Finished

### **Amenities & Features**

**Cooling:** Central Air **Fireplaces Total:** 1

**Exterior Features:** Patio **Utilities:** Public Sewer, Public Water

Parking Features: 3 Car Carport, Attached, Entry Side Heating: Forced Air, Natural Gas