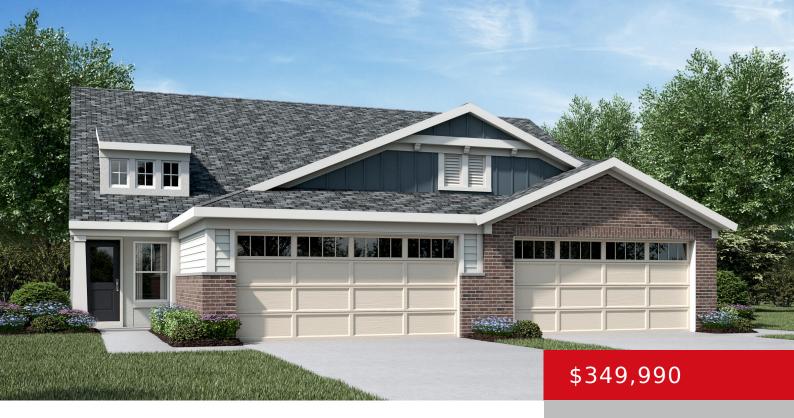

# 10027 WINDCREST FARMS LN, 19B, LOUISVILLE, KY 40291

http://zhomesre.com

New Construction by Fischer Homes in the desirable Windcrest Farms community featuring the Wembley floorplan. This plan offers an island kitchen with pantry, lots of cabinet space and upgraded countertops. Family room expands to light-filled dining room. Private study with double doors on main level. First floor owners Suite with private bath and walk-in closet [...]

#### **Basics**

**Type:** Single Family Residence **Status:** Active

Bedrooms: 2 beds

Area: 2187 sq ft

Lot size: 4080 sq ft

Year built: 2024 County Or Parish: Jefferson

**Subdivision Name:** Windcrest Farms **Bathrooms Full:** 2

## **Building Details**

**Foundation Details:** Slab **Stories:** 2

**Electric:** Residential **Fencing:** None

Roof: Shingle Construction Materials: Brick, Vinyl Siding

**Garage Spaces:** 2 **Basement:** None