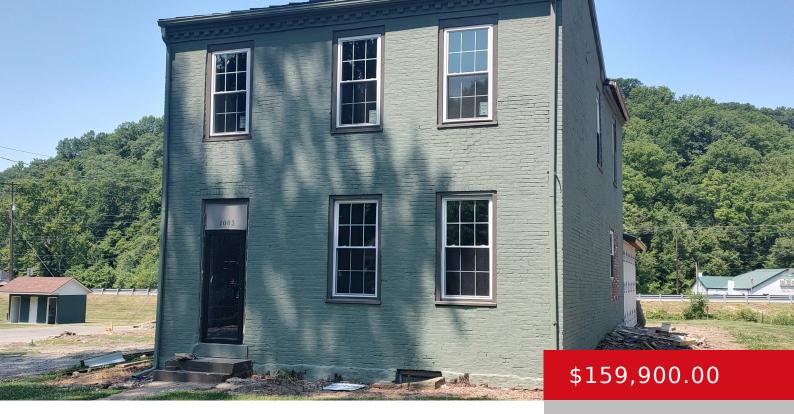

### **1003 EAST ST, MADISON, IN 47250**

http://zhomesre.com

If you already have a vision of your perfect home, this is your chance to bring it to life. This home previously had a fire, but there have been updates including tuckpointed and painted brick, metal roof and new windows. An addition was added to the back to provide extra living space. New covered side [...]

- 3 beds
- 1 bath
- Single Family Residence
- Active
- 1904 sq ft

### Basics

Type: Single Family Residence Bedrooms: 3 beds Area: 1904 sq ft Year built: 1900 Subdivision Name: NONE Status: Active Bathrooms: 1 bath Lot size: 9583.2 sq ft County Or Parish: Jefferson Bathrooms Full: 1

# **Building Details**

Foundation Details: Poured Concrete Electric: Residential Roof: Metal Basement: Cellar Stories: 2 Fencing: None Construction Materials: Brick