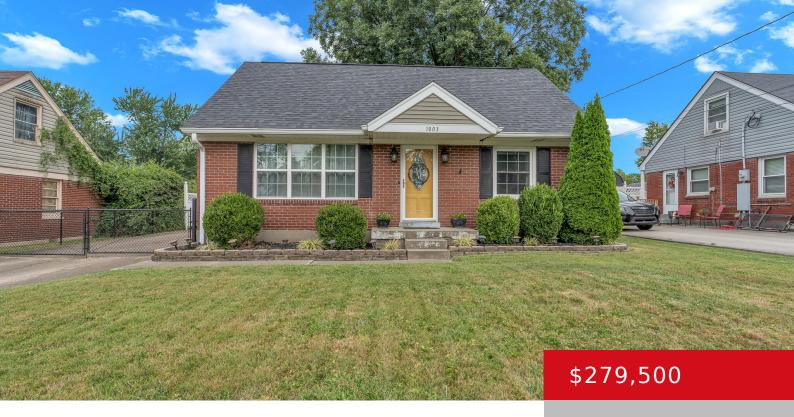

# 1003 MEADOW HILL RD, LOUISVILLE, KY 40219

http://zhomesre.com

Welcome to this charming Cape Cod-style home that perfectly blends original character with modern updates. This meticulously maintained property features stunning hardwood floors and an inviting open-concept living room and kitchen, making it an ideal space for entertaining or relaxing. The main floor offers two clean and cozy bedrooms, along with a beautifully renovated full [...]

#### **Basics**

**Type:** Single Family Residence **Status:** Active Under Contract

Bedrooms: 4 beds

Area: 1993 sq ft

Bathrooms: 2 baths

Lot size: 14327 sq ft

**Year built:** 1955 **County Or Parish:** Jefferson