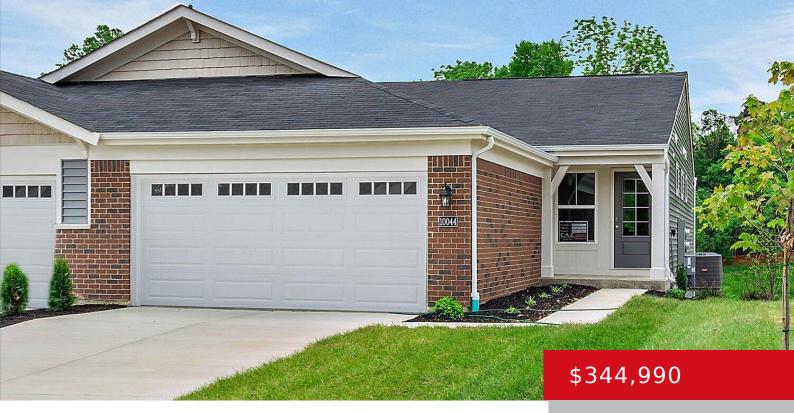

# 10044 WINDCREST FARMS LN, 5B, LOUISVILLE, KY 40291

http://zhomesre.com

New Construction by Fischer Homes in the desirable Windcrest Farms community featuring the Wembley plan. This plan offers an island kitchen with pantry, lots of cabinet space and upgraded countertops. Family room expands to light-filled dining room. Private study with double doors on main level. First floor owners Suite with private bath and walk-in closet [...]

- 2 beds
- 3 baths
- Single Family Residence
- Residential
- Pending
- 2162 sq ft

#### **Basics**

Category: Residential Type: Single Family Residence

Status: Pending Bedrooms: 2 beds

Bathrooms: 3 baths Area: 2162 sq ft
Lot size: 4080 sq ft Year built: 2024

County Or Parish: Jefferson Subdivision Name: Windcrest Farms

## **Building Details**

**Foundation Details:** Slab **Stories:** 2

**Electric:** Residential **Fencing:** None

Roof: Shingle Construction Materials: Brick, Vinyl Siding

**Garage Spaces:** 2 **Basement:** None