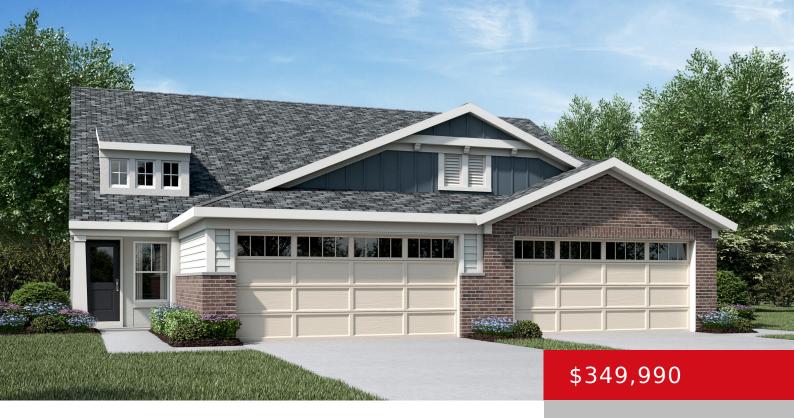

# 10045 WINDCREST FARMS LN, 29A, LOUISVILLE, KY 40291

http://zhomesre.com

New Construction by Fischer Homes in the beautiful Windcrest Farms community featuring the Wembley plan. This paired patio home offers an island kitchen with pantry, lots of cabinet space and granite countertops. Central dining room expands to family room, which has walk out access to the back patio. Private study with double doors off of [...]

- 3 heds
- 3 haths
- Single Family Residence
- Active
- 2187 sq ft

#### **Basics**

**Type:** Single Family Residence **Status:** Active

Bedrooms: 3 beds

Area: 2187 sq ft

Lot size: 4080 sq ft

Year built: 2024 County Or Parish: Jefferson

**Subdivision Name:** Windcrest Farms **Bathrooms Full:** 2

## **Building Details**

**Foundation Details:** Slab **Stories:** 2

**Electric:** Residential **Fencing:** None

Roof: Shingle Construction Materials: Brick, Vinyl Siding

**Garage Spaces:** 2 **Basement:** None

#### **Amenities & Features**

Cooling: Central Air Exterior Features: Patio

**Utilities:** Electricity Connected, Public Sewer, Public **Parking Features:** Attached,

Water Driveway

Heating: Electric, Heat Pump