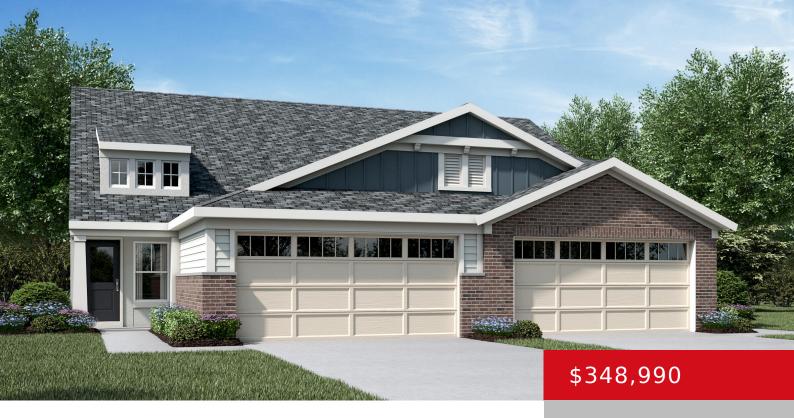

# 10047 WINDCREST FARMS LN, 29A, LOUISVILLE, KY 40291

http://zhomesre.com

New Construction by Fischer Homes in the beautiful Windcrest Farms community featuring the Wembley plan. This paired patio home offers an island kitchen with pantry, lots of cabinet space and quartz countertops. Central dining room expands to family room, which has walk out access to the back patio. Private study with double doors off of [...]

#### **Basics**

**Type:** Single Family Residence **Status:** Active

Bedrooms: 3 beds

Area: 2187 sq ft

Lot size: 5040 sq ft

Year built: 2024 County Or Parish: Jefferson

**Subdivision Name:** Windcrest Farms **Bathrooms Full:** 2

## **Building Details**

**Foundation Details:** Slab **Stories:** 2

**Electric:** Residential **Fencing:** None

Roof: Shingle Construction Materials: Brick, Vinyl Siding

**Garage Spaces:** 2 **Basement:** None

#### **Amenities & Features**

Cooling: Central Air Exterior Features: Patio

**Utilities:** Electricity Connected, Public Sewer, Public **Parking Features:** Attached,

Water Driveway

Heating: Electric, Heat Pump