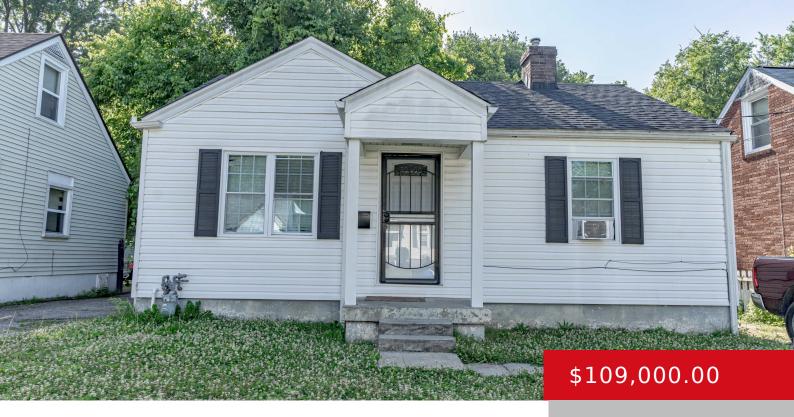

## 1005 WOODWAY LN, LOUISVILLE, KY 40211

http://zhomesre.com

Updated 2 bedroom 1 bath with additional expansion possibilities in the basement. Ceiling fan in primary bedroom and kitchen. New tile flooring throughout the entire house. Hall bath completely updated with new tile floor, shower and walls tiled, new vanity, new sliding tub door and lighting. Freshly painted white throughout the home. Basement has framing [...]

- 2 beds
- 1 bath
- Single Family Residence
- Residentia
- Pending
- 744 sq ft

### **Basics**

Category: Residential Type: Single Family Residence

Status: Pending Bedrooms: 2 beds

Bathrooms: 1 bath Area: 744 sq ft

Lot size: 5662.8 sq ft Year built: 1947

County Or Parish: Jefferson Subdivision Name: WOODWAY