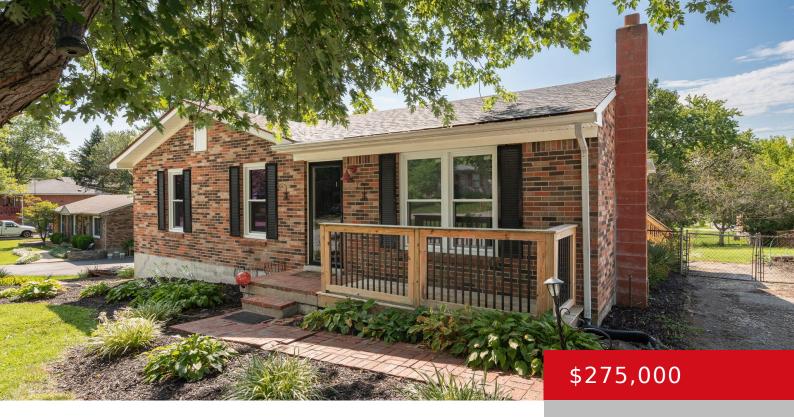

**1006 GEORGIE CT, CRESTWOOD, KY 40014** http://zhomesre.com

A VERY RARE, completely renovated 1-owner home located in Lakewood Valley neighborhood in Crestwood! Check out these updates completed in 2023 – New Appliances, Sump Pump, HVAC/Furnace, Water Heater, Windows, Plumbing, and Electrical. In addition to the major mechanicals and appliances, every inch of this home has been professionally updated. Step into the family room [...]

- 3 beds
- 2 baths
- Single Family Residence
- Active
- 1150 sq ft

#### Basics

Type: Single Family ResidenceStatus: ActiveBedrooms: 3 bedsBathrooms: 2 bathsArea: 1150 sq ftLot size: 15246 sq ftYear built: 1979Lot Features: Cul De SacCounty Or Parish: OldhamSubdivision Name: LAKEWOOD VALLEYBathrooms Full: 11