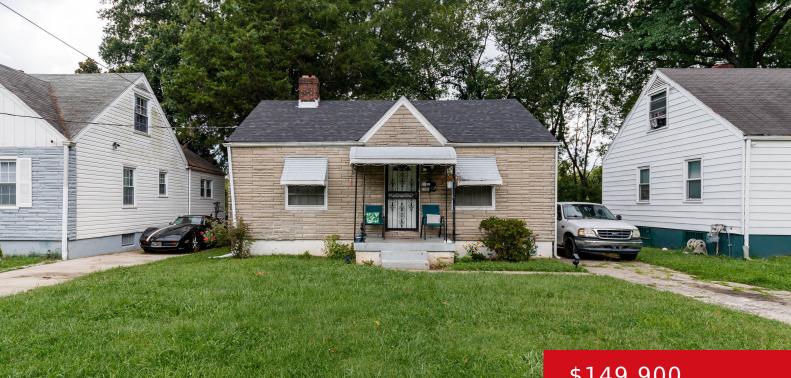

#### 1006 S 43RD ST, LOUISVILLE, KY 40211

http://zhomesre.com

Great opportunity for home ownership or investment! This lovely home has a main floor with large eat-in kitchen, living room full of light, sizeable bedrooms and a full bathroom. You will find more space to grow in the basement with a large family room, bonus room with full bath and closet and an abundance of [...]

#### \$149,900

### Basics

Type: Single Family Residence Bedrooms: 2 beds Area: 1335 sq ft Year built: 1947 County Or Parish: Jefferson Bathrooms Full: 2 Status: Active Bathrooms: 2 baths Lot size: 5872 sq ft Lot Features: Level Subdivision Name: NONE

# **Building Details**

Stories: 1 Fencing: Chain Link Construction Materials: Wood Frame Electric: Residential Roof: Shingle Basement: Finished