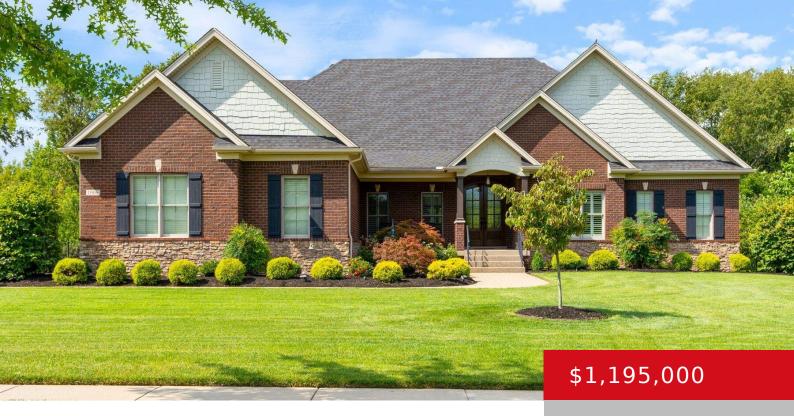

### 1006 YELLOW POPLAR DR, GOSHEN, KY 40026

http://zhomesre.com

Located in scenic Poplar Woods, the stunning conservation development tucked within rolling acres of Oldham County countryside, this timeless stone and brick ranch has been custom-built and immaculately maintained, offering buyers a truly move-in ready retreat in one of Louisville's most premier neighborhoods. With a desirable split ranch layout, fully equipped walkout basement, and incredible [...]

### **Basics**

**Type:** Single Family Residence **Status:** Active Under Contract

**Bedrooms: 4** beds **Bathrooms: 5** baths

**Area: 5010** sq ft **Lot size: 33541.2** sq ft

Year built: 2016 Lot Features: Covt/Restr, Sidewalk, Cleared, Wooded