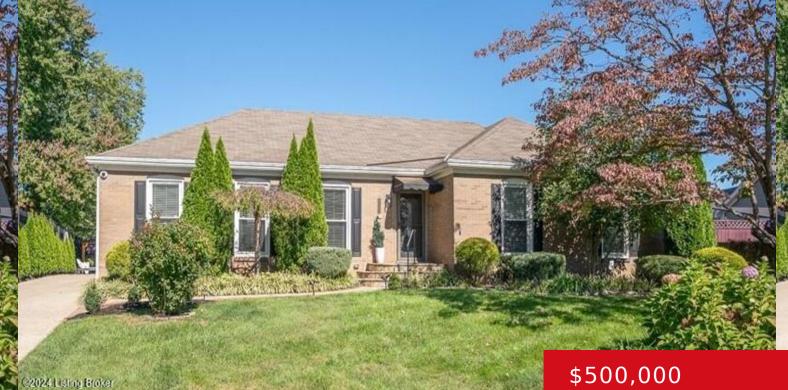

# 1007 CHESHAM RD, LOUISVILLE, KY 40207

http://zhomesre.com

Experience California living in your own private paradise with this stunning 3-bedroom brick ranch home, meticulously designed for both comfort and luxury. Completely updated with a modern, open-concept layout, this home exudes a relaxed yet refined vibe from the moment you step inside. Sunlight pours through the expansive living and dining areas, highlighting the fresh, [...]

### \$500,000

### Basics

Type: Single Family Residence Bedrooms: 3 beds Area: 1685 sq ft Year built: 1973 County Or Parish: Jefferson Bathrooms Full: 2 Status: Pending Bathrooms: 2 baths Lot size: 10454.4 sq ft Lot Features: DeadEnd, Level Subdivision Name: WINDY HILLS