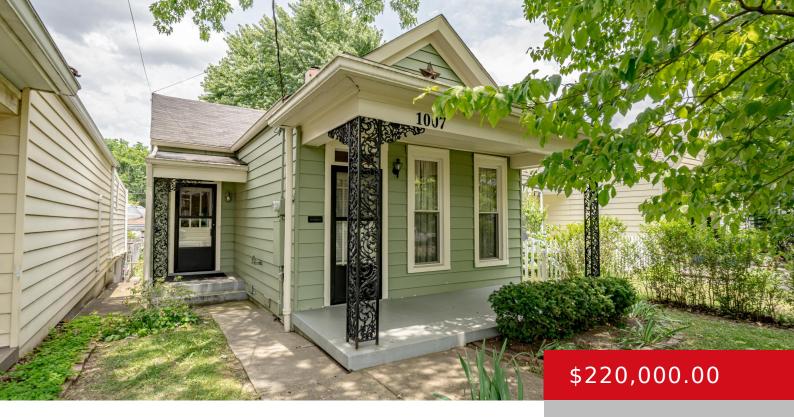

### 1007 ELLISON AVE, LOUISVILLE, KY 40204

http://zhomesre.com

Welcome to this adorably charming Germantown property. Three nice sized bedrooms, a full bath, fabulous eat in kitchen, and central living room are all wonderfully laid out in this shotgun home. There is a spacious basement that is accessible from inside or outside the house. You can relax on the front porch in the shade, [...]

### **Basics**

**Type:** Single Family Residence

**Bedrooms: 3** beds

**Area: 1062** sq ft **Year built:** 1910

County Or Parish: Jefferson

Bathrooms Full: 1

Status: Pending

Bathrooms: 1 bath