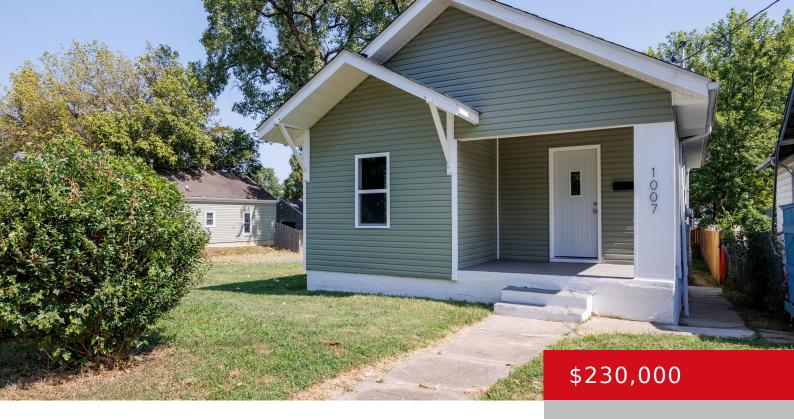

## 1007 FORREST ST, LOUISVILLE, KY 40217

http://zhomesre.com

Charming and Fully Renovated Home in Schnitzelburg. This beautifully restored abode offers modern living with classic charm. The property features 3 spacious bedrooms, 1 full bathroom, and a well-designed floor plan that includes a cozy living room, a formal dining room, and an updated kitchen. The home is set on a fully fenced lot, providing [...]

- 3 beds
- 1 hath
- Single Family Residence
- Pending
- 975 sq ft

### **Basics**

**Type:** Single Family Residence **Status:** Pending

Bedrooms: 3 beds Bathrooms: 1 bath

Area: 975 sq ft Lot size: 4286 sq ft

Year built: 1924 Lot Features: Sidewalk, Cleared, Level

County Or Parish: Jefferson Subdivision Name: SCHNITZELBURG