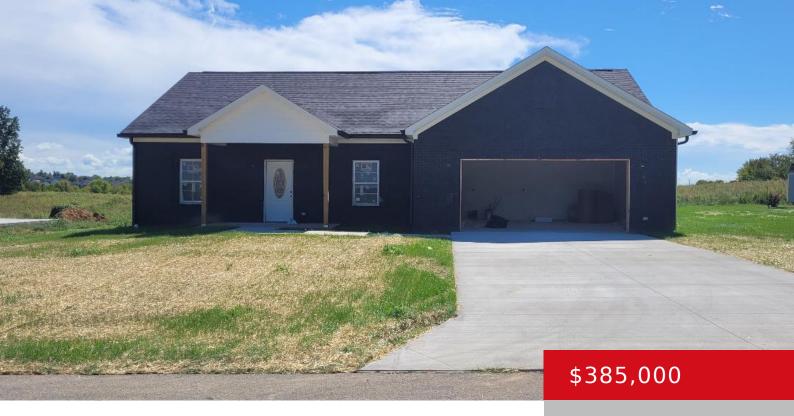

# 1007 MORNING VIEW RD, LAWRENCEBURG, KY 40342

http://zhomesre.com

Brand New Home! Completion slated for October 10th! Country setting with city conveniences nearby. Highly desired open floorplan with generous size bedrooms with spacious living areas and baths. Two car attached garage. Soft grey neutral paint throughout w laminate barn wood flooring. Contemporary brushed gold fixtures w granite countertops and SS appliances.

#### **Basics**

**Type:** Single Family Residence **Status:** Active

**Bedrooms: 3** beds **Bathrooms: 2** baths

Area: 1700 sq ft

Lot size: 11325.6 sq ft

Year built: 2024

Lot Features: Cleared

County Or Parish: Anderson Subdivision Name: HONEYSUCKLE

## **Building Details**

**Foundation Details:** Slab **Stories:** 1

**Electric:** Residential **Fencing:** None

Roof: Shingle Construction Materials: Brick, Vinyl Siding

**Garage Spaces:** 2 **Basement:** None