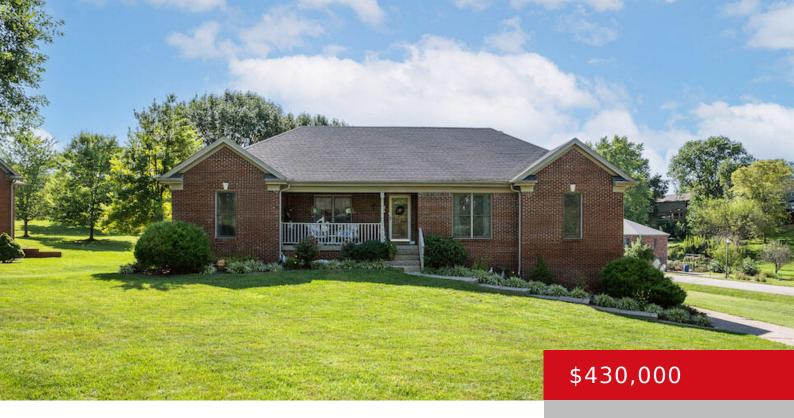

### 1009 VERITY WAY, GOSHEN, KY 40026

http://zhomesre.com

Nestled in the desirable North Oldham School district, this one owner 4-bedroom, 3-bathroom brick ranch offers a perfect blend of comfort and convenience. Situated on a corner lot, the home boasts a welcoming circle drive and an attached 2-car garage. Inside, the spacious layout includes a living room with custom brick fireplace, open kitchen layout [...]

- 4 heds
- 3 haths
- Single Family Residence
- Active
- 2755 sq ft

### **Basics**

**Type:** Single Family Residence

Bedrooms: 4 beds
Area: 2755 sq ft
Year built: 1999

County Or Parish: Oldham

**Bathrooms Full:** 3

**Status:** Active

Bathrooms: 3 baths

Lot size: 20033 sq ft