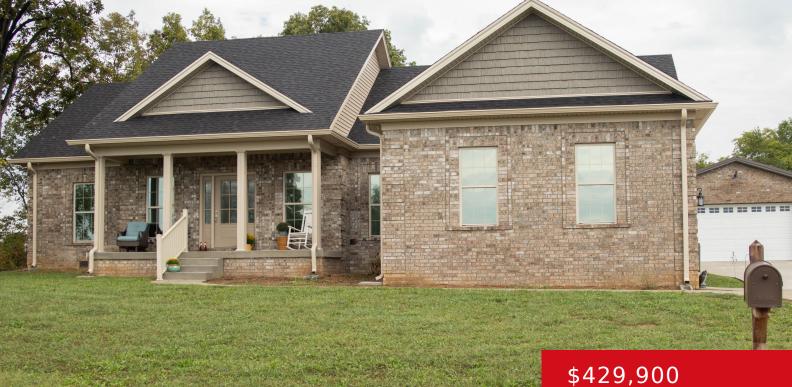

# **101 BRYSON DR, BARDSTOWN, KY 40004**

http://zhomesre.com

This Castle Cove one owner home located on a dead end street in one of the nicest subdivisions is a MUST see. This 1750 sq ft home features an open split floor plan, engineered hardwood throughout main living areas, granite counter tops, tile master shower as well as a huge master walk in closet. The [...]

#### Basics

Type: Single Family Residence Bedrooms: 3 beds Area: 1750 sq ft Year built: 2023 Subdivision Name: CASTLE COVE Status: Pending Bathrooms: 2 baths Lot size: 33976.8 sq ft County Or Parish: Nelson Bathrooms Full: 2

## **Building Details**

Foundation Details: Crawl Space Electric: Residential Roof: Shingle Garage Spaces: 2 Stories: 1 Fencing: None Construction Materials: Brick Basement: None

## **Amenities & Features**

Cooling: Heat Pump

**Utilities:** Electricity Connected, Septic System, Public Water

Heating: Electric

Exterior Features: Patio, Out Buildings, Porch Parking Features: Attached, Driveway