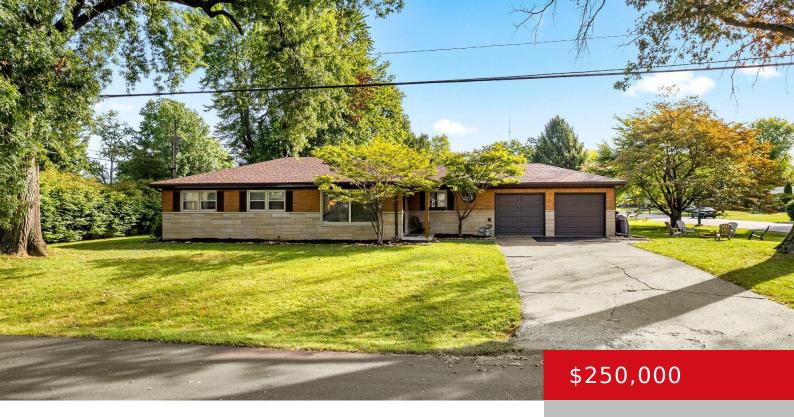

# 101 E MAPLEWOOD DR, CLARKSVILLE, IN 47129

http://zhomesre.com

Welcome home to 101 E Maplewood Dr, a charming ranch home located in the heart of Clarksville in Beechwood Manor neighborhood! This one story floor plan sitting on a large corner lot offers easy living and convenience. Walking into the living room, you'll find a large space perfect for entertaining which leads directly to the [...]

### **Basics**

**Type:** Single Family Residence **Status:** Pending

**Bedrooms: 3** beds **Bathrooms: 2** baths

Area: 1492 sq ft

Year built: 1955

Lot size: 11761.2 sq ft

Lot Features: Corner

County Or Parish: Clark Subdivision Name: BEECHWOOD MANOR