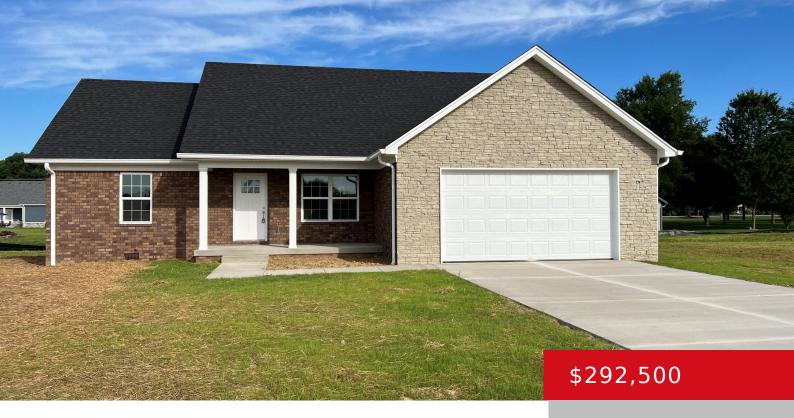

# 101 GAIL DR, BARDSTOWN, KY 40004

http://zhomesre.com

New construction 3 bedroom, 2 bath home with a great open floor plan w/2 car attached garage.

- 3 heds
- 2 baths
- Single Family Residence
- Residential
- Pending
- 1339 sq ft

#### **Basics**

Category: Residential Type: Single Family Residence

**Status:** Pending **Bedrooms: 3** beds

Bathrooms: 2 baths Area: 1339 sq ft

Lot size: 42253.2 sq ft Year built: 2022

County Or Parish: Nelson Subdivision Name: ASHBROOKE MEADOWS

## **Building Details**

**Foundation Details:** Concrete Blk **Stories:** 1

**Electric:** Residential **Fencing:** None

**Roof:** Shingle **Construction Materials:** Brick

**Garage Spaces:** 2 **Basement:** None

#### **Amenities & Features**

**Cooling:** Central Air **Exterior Features:** Porch

Heating: Electric, Heat Pump