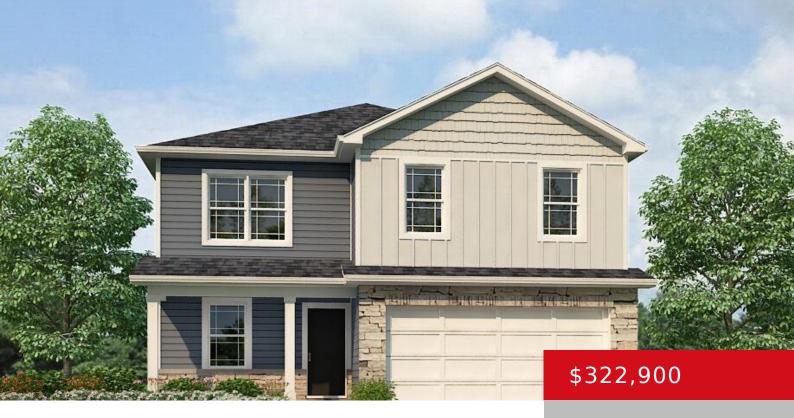

# **101 LEHIGH CT, ELIZABETHTOWN, KY 42701** http://zhomesre.com

Take a look at the popular Bellamy plan by D.R. Horton in beautiful Ashton Park featuring 4 bedrooms and 2.5 baths! This modernly designed home features an open concept layout offering a seamless flow between living spaces, perfect for gathering! Enter the inviting foyer, where versatile flex space can be used a as playroom, living [...]

- 4 beds
- 3 baths
- Single Family Residence
- Active
- 2053 sq ft

#### Basics

Type: Single Family Residence Bedrooms: 4 beds Area: 2053 sq ft Year built: 2024 Subdivision Name: ASHTON PARK Status: Active Bathrooms: 3 baths Lot size: 11300 sq ft County Or Parish: Hardin Bathrooms Full: 2