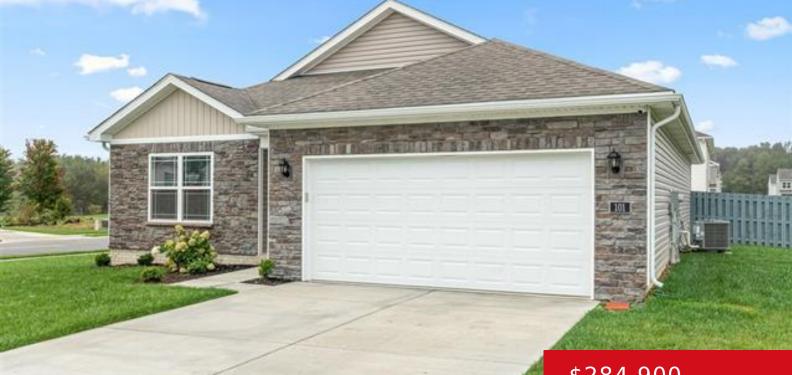

# **101 OBERON CT, ELIZABETHTOWN, KY 42701**

http://zhomesre.com

Are you ready to take the leap into homeownership? This delightful one year old ranch is just waiting for its new owner, and here's why it stands out from newly constructed homes. First, it boasts a fully fenced yard and a beautifully stained deck, perfect for outdoor gatherings. The spacious open floor plan offers a [...]

- \$284,900
- 3 beds
- 2 baths
- Single Family Residence
- Pending
- 1498 sq ft

### Basics

Type: Single Family Residence Bedrooms: 3 beds Area: 1498 sq ft Year built: 2023 County Or Parish: Hardin Bathrooms Full: 2 Status: Pending Bathrooms: 2 baths Lot size: 9583.2 sq ft Lot Features: Corner, Sidewalk Subdivision Name: ASHTON PARK

### **Building Details**

Foundation Details: Slab Electric: Residential Roof: Shingle Garage Spaces: 2 Stories: 1 Fencing: Privacy, Wood Construction Materials: Stone, Vinyl Siding Basement: None

# **Amenities & Features**

Cooling: Central Air Utilities: Public Sewer, Public Water Heating: Electric, Heat Pump Exterior Features: Deck
Parking Features: Entry Front