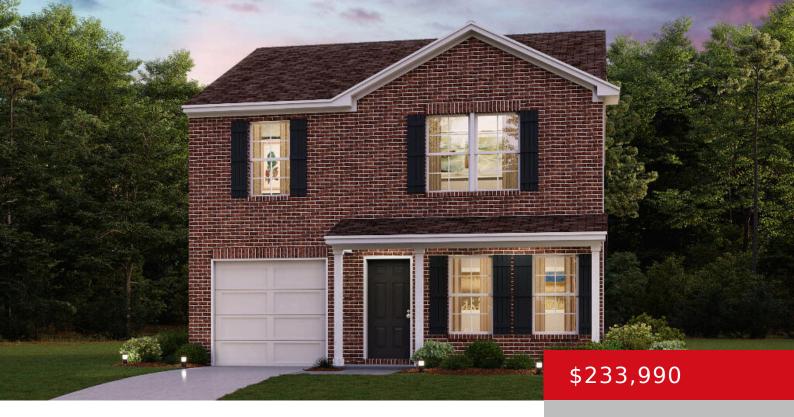

### 101 S OSPREY CT, VINE GROVE, KY 40175

http://zhomesre.com

Prepare to be impressed by this BEAUTIFUL NEW 2-Story Home in the Falcon Heights Community! The desirable Ashton Plan boasts an open concept Kitchen, a Great room, and a charming dining area. The Kitchen has gorgeous cabinets, granite countertops, and Stainless-Steel Steel Appliances (including Range with Microwave and Dishwasher). The 1st floor also features a [...]

### **Basics**

Type: Single Family Residence

**Bedrooms: 3** beds **Bathrooms: 3** baths

Area: 1404 sq ft

Lot size: 6098.4 sq ft

Year built: 2024

Lot Features: Corner

County Or Parish: Hardin Subdivision Name: FALCON HEIGHTS

# **Building Details**

Foundation Details: Slab Stories: 2

**Electric:** Residential **Fencing:** None

Roof: Shingle Construction Materials: Brick

**Garage Spaces:** 1 **Basement:** None