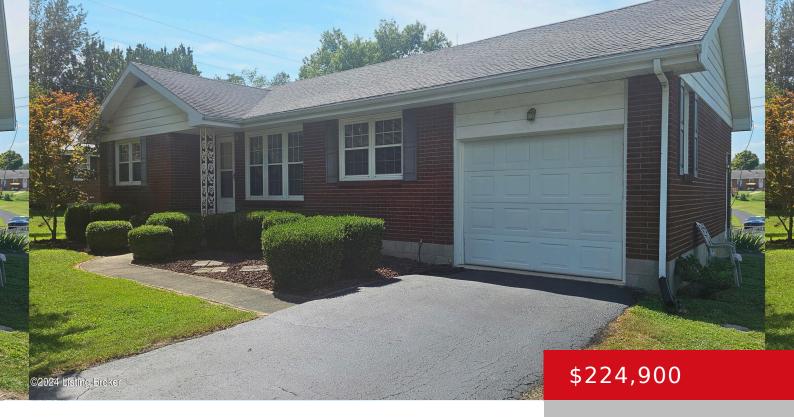

#### 101 SHEILA DR, CAMPBELLSVILLE, KY 42718

http://zhomesre.com

This 3 bedroom 1 full bath brick ranch with updated windows and doors, new carpet and fresh paint. Conveniently located with Green River Lake just ten minutes away. The flooring displays a tasteful mix of hardwood, tile, and vinyl. The built-in wall oven, cooktop, and refrigerator enhance the functionality of your kitchen. The unfinished basement provides [...]