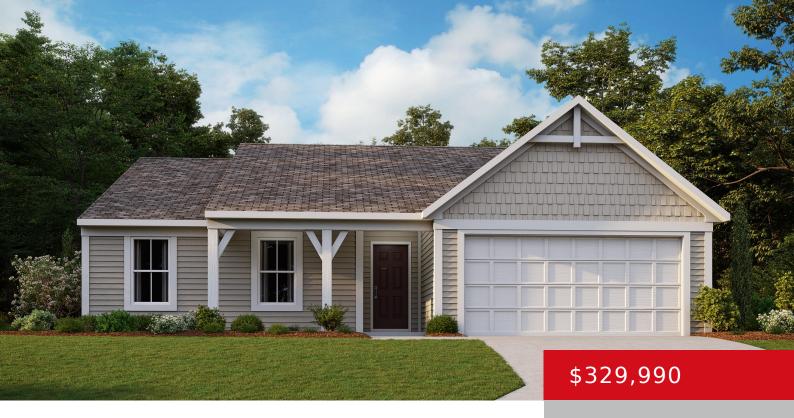

# 101 WILLOW BRANCH DR, MT WASHINGTON, KY 40047

http://zhomesre.com

Stylish new Preston Western Craftsman plan by Fischer Homes in beautiful Bethel Springs featuring one floor living and open concept design. Large island kitchen with stainless steel appliances, upgraded cabinetry with 42 inch uppers and soft close hinges, quartz counters, walk-in pantry and walk-out morning room all open to the large family room. Tucked away [...]

- 3 heds
- 2 haths
- Single Family Residence
- Active
- 1621 sq ft

#### **Basics**

**Type:** Single Family Residence **Status:** Active

Bedrooms: 3 beds

Area: 1621 sq ft

Lot size: 10791 sq ft

Year built: 2024 County Or Parish: Jefferson

**Subdivision Name:** Bethel Springs **Bathrooms Full:** 2

## **Building Details**

**Foundation Details:** Slab **Stories:** 1

Electric: Residential Fencing: None

Roof: Shingle Construction Materials: Vinyl Siding

**Garage Spaces:** 2 **Basement:** None

#### **Amenities & Features**

Cooling: Central Air Exterior Features: Patio, Porch

Utilities: Electricity Connected, Public Sewer, Public Parking Features: Attached, Entry Front,

Water Driveway

Heating: Electric, Heat Pump