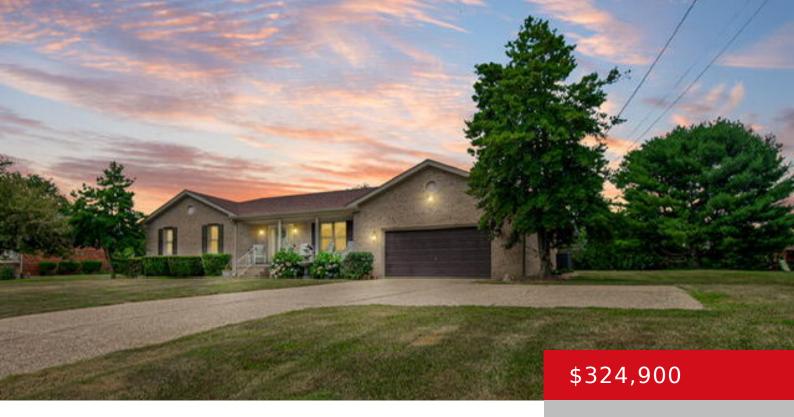

### 1010 EAGLE PASS, BARDSTOWN, KY 40004

http://zhomesre.com

Don't let this Beautiful spacious ranch in Chaparrel Estates pass you by. This home Features 3 bedrooms, 2 full bathrooms all on one floor. This home is perfect for entertaining with an Open Floor plan with a large eat in kitchen with Granite counter tops, lots of cabinets and Counter Space & Appliances to Remain! [...]

- 3 heds
- 2 haths
- Single Family Residence
- Pending
- 1697 sq ft

#### **Basics**

**Type:** Single Family Residence **Status:** Pending

Bedrooms: 3 beds

Area: 1697 sq ft

Year built: 1992

Bathrooms: 2 baths

Lot size: 24829 sq ft

Lot Features: Cleared