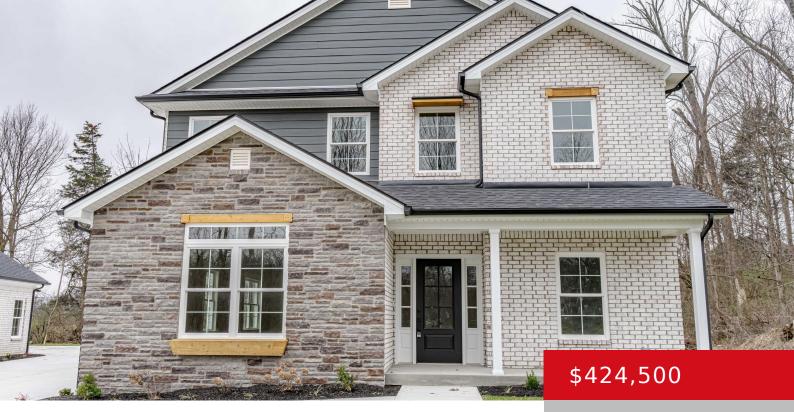

#### 1010 ROWAN CREEK DR, BARDSTOWN, KY 40004

http://zhomesre.com

Welcome to this new construction home that is nestled away in a tranquil cul-de-sac, this wonderful 3 bedroom, 2 1/2 bath home seamlessly combines comfort and convenience. As you step onto the welcoming covered porch through the beautiful front door, you'll be amazed by massive great room, dining area, and kitchen, creating a perfect hub [...]

# **Building Details**

Stories: 2 Fencing: None Construction Materials: Brick, Stone, Vinyl Siding Basement: None Electric: Residential Roof: Shingle Garage Spaces: 2

#### Exterior Features: Porch Parking Features: Attached, Entry Side, Driveway