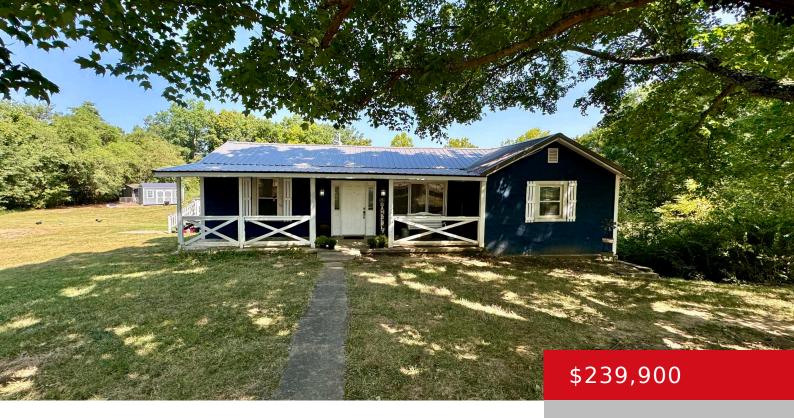

# 1010 WATERFORD RD, MT WASHINGTON, KY 40047

http://zhomesre.com

Want to be close to town, but still have a few acres of tranquility? Check out 1010 Waterford Rd! This ranch on 2.6 acres features a ton of updates including, but not limited to, a new metal roof, updated mechanicals, a large deck and several barns and outbuildings, so bring your animals! The main floor [...]

#### **Basics**

**Type:** Single Family Residence

**Bedrooms: 3** beds **Bathrooms: 2** baths

Area: 1650 sq ft
Year built: 1946
Lot size: 113256 sq ft
Lot Features: Cleared

County Or Parish: Bullitt Subdivision Name: NONE

## **Building Details**

**Foundation Details:** Concrete Blk **Stories:** 1

Electric: Residential Fencing: Partial

**Roof:** Metal **Construction Materials:** Wood Frame

**Basement:** Unfinished

### **Amenities & Features**

**Cooling:** Central Air **Exterior Features:** Out Buildings,

Porch, Deck

**Status:** Active

Utilities: Electricity Connected, Septic System, Public Parking Features: Driveway