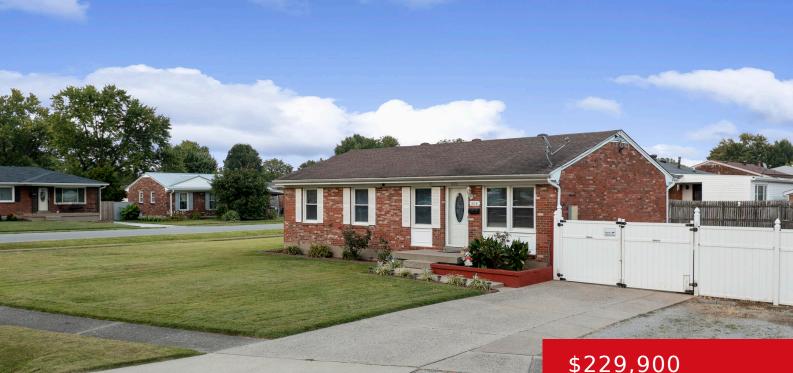

#### 10101 CAVEN AVE, LOUISVILLE, KY 40229

http://zhomesre.com

Welcome to this charming ranch-style home situated on a spacious corner lot, offering a generous fenced backyard perfect for outdoor enjoyment. This delightful property features four wellsized bedrooms, including a primary suite with its own private bathroom. The open and airy living room invites natural light, leading seamlessly into the inviting kitchen and dining area. [...]

## \$229,900

#### Basics

Type: Single Family Residence Bedrooms: 4 beds Area: 1161 sq ft Year built: 1971 Subdivision Name: TREASURE ISLAND Status: Active Under Contract
Bathrooms: 2 baths
Lot size: 10158 sq ft
County Or Parish: Jefferson
Bathrooms Full: 2

# **Building Details**

Stories: 1 Roof: Shingle Garage Spaces: 2 Electric: Residential Construction Materials: Brick Basement: None