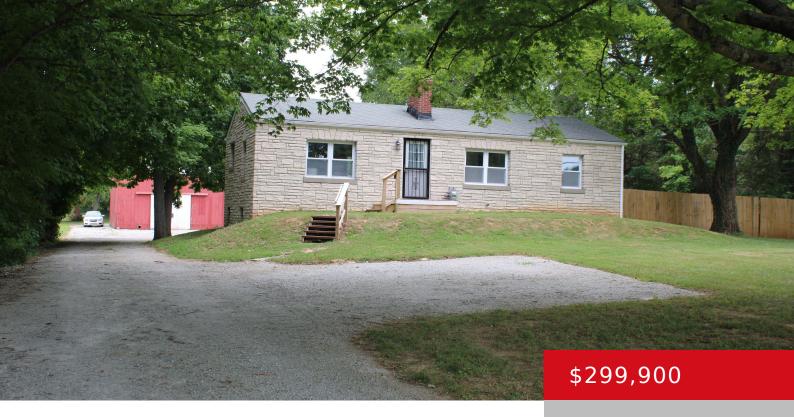

# 10105 OAK GROVE RD, LOUISVILLE, KY 40291

http://zhomesre.com

This charming 2-bedroom, 1-bath house offers a perfect blend of comfort and practicality. The main living space features a cozy layout with well-sized bedrooms and a modern bathroom. A spacious basement provides additional storage or potential for a recreational area. The property also boasts a 3-car garage, ideal for car enthusiasts or extra storage needs. [...]

### **Basics**

Type: Single Family Residence

Bedrooms: 3 beds

**Area: 1056** sq ft

Year built: 1946

**Subdivision Name: NONE** 

Status: Pending

Bathrooms: 1 bath

# **Building Details**

Stories: 1 Electric: Residential

Fencing: Partial Roof: Shingle

**Construction Materials:** Stone **Garage Spaces:** 4

**Basement:** Unfinished

## **Amenities & Features**

**Cooling:** Central Air Fireplaces Total: 1

Exterior Features: Porch Utilities: Septic System, Public Water

Parking Features: Detached, Driveway Heating: Electric