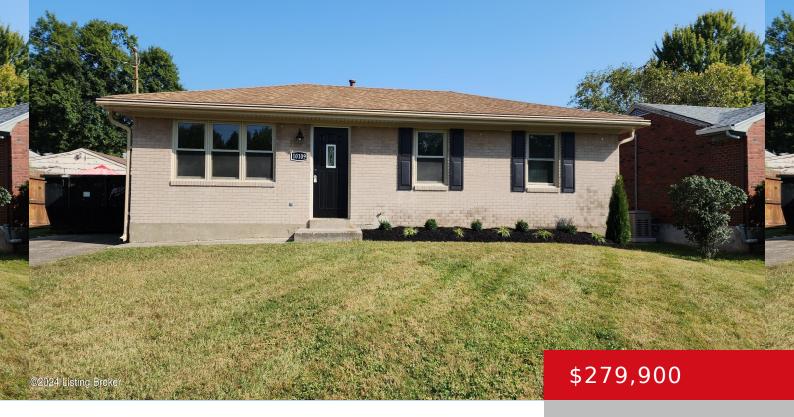

# 10109 MERIONETH DR, LOUISVILLE, KY 40299

http://zhomesre.com

STUNNER! Welcome to this beautiful 4-bedroom, 2 full bathroom home located in Jeffersontown. Step inside and be greeted by stunning hardwood styled floors and a clean open space! The entire house has been freshly painted. The kitchen is a chef's dream, with new granite countertops and cabinets that provide ample storage for all your culinary [...]

#### **Basics**

**Type:** Single Family Residence **Status:** Active

Bedrooms: 4 beds Bathrooms: 2 baths **Area: 1312** sq ft **Lot size: 7840.8** sq ft

Year built: 1971 Lot Features: Sidewalk, Cleared, Level