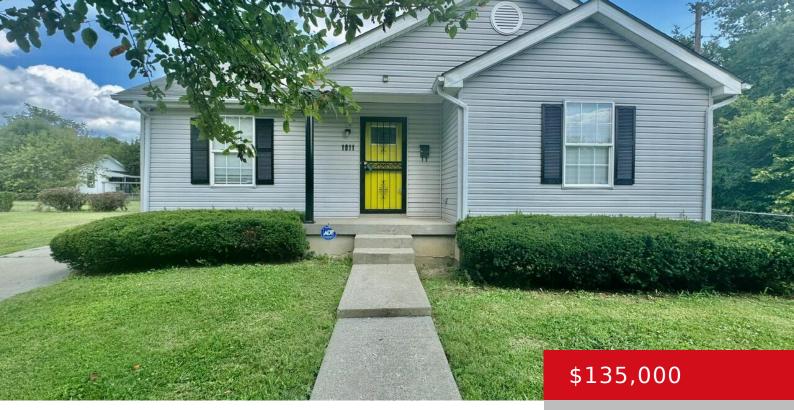

# 1011 S 36TH ST, LOUISVILLE, KY 40211

http://zhomesre.com

Verification of Employment was checked 48hours before closing and contract failed! Inspections/Appraisal completed! Updates include flooring, range, (refrigerator will be installed), fresh paint, kitchen cabinetry and counters. This two bedroom home has MORE closets than expected! Move in condition and so much extra potential is why this home went immediately under contract when listed. Enjoy [...]

#### Basics

Type: Single Family Residence Bedrooms: 2 beds Area: 867 sq ft Year built: 1994 Subdivision Name: NONE Status: Active Under Contract
Bathrooms: 1 bath
Lot size: 5663 sq ft
County Or Parish: Jefferson
Bathrooms Full: 1