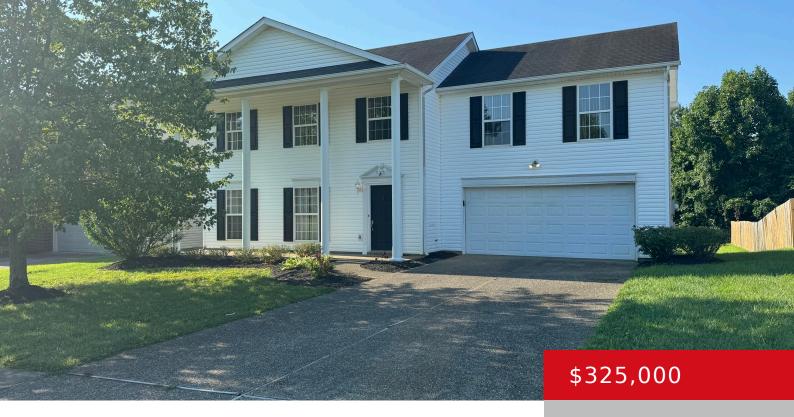

# 10118 LANDWOOD DR, LOUISVILLE, KY 40291

http://zhomesre.com

Open Floor Plan, features great room with gas fireplace, dining area and breakfast bar, Spacious Master Suite is freshly painted, crown molding and huge walk in closet, added bonus offers adjoining sitting or office area approx. (15 x 15). Conveniently located to major expressways, restaurants, schools, shopping, and a park. Located across from Glenmary Subdivision. [...]

- 3 heds
- 3 haths
- Single Family Residence
- Pending
- 1820 sq ft

#### **Basics**

**Type:** Single Family Residence **Status:** Pending

Bedrooms: 3 beds

Area: 1820 sq ft

Lot size: 10589 sq ft

Year built: 2002 County Or Parish: Jefferson

**Subdivision Name:** TRAILS CROSSING **Bathrooms Full:** 2